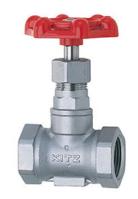

## 10K CAST STAINLESS STEEL, GLOBE VALVES

KITZ Fig: UCL
Sizes: -inch(-mm)

SCREWED BONNET, INSIDE SCREW, SCREWED ENDS.

Standards

End to End: KITZ STANDARDEnd Connection: JIS B0203Wall Thickness: KITZ STANDARD

## Specifications

10K CAST STAINLESS STEEL, GLOBE VALVES, SCREWED BONNET, INSIDE SCREW, SCREWED ENDS.

End to End: KITZ STANDARD, End Connection: JIS B0203, Wall Tchickness: KITZ STANDARD, Test Standard: KITZ STANDARD, Sizes: -inch(-mm), BODYMATERIAL: STAINLESS STEEL, BONNETMATERIAL: STAINLESS STEEL, STEMMATERIAL: STAINLESS