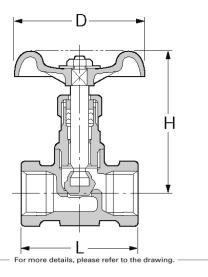

## Dimensions

| SIZE(inch/mm) | L | L1 | Н | D1 | Kg |
|---------------|---|----|---|----|----|
|               |   |    |   |    |    |
|               |   |    |   |    |    |
|               |   |    |   |    |    |
|               |   |    |   |    |    |