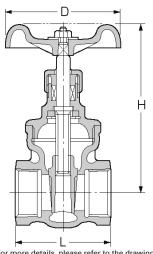

## Dimensions

| SIZE(inch/mm) | L | L1 | Н | D1 | Kg |
|---------------|---|----|---|----|----|
|               |   |    |   |    |    |
|               |   |    |   |    |    |
|               |   |    |   |    |    |
|               |   |    |   |    |    |

STEEL, STEMMATERIAL :STAINLESS STEEL, DISCMATERIAL :STAINLESS

STEEL, KITZ Fig : UEL

For more details, please refer to the drawing.

| ●Bシリーズ  |        | IF-C: MPa |       |  |
|---------|--------|-----------|-------|--|
| 液体の状態   | W      | G1        | Gi    |  |
| 呼び圧力 温度 | 120℃以下 | 150℃以下    | 180°C |  |
| 5K      | 0.7    | 0.5       | -     |  |
| 10K     | 1.4    | 1.1       | 1.0   |  |
| 20K     | 2.0    | 1.2       | 1.0   |  |