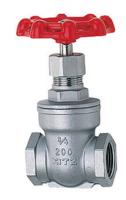

## 10K CAST STAINLESS STEEL, GATE VALVES

KITZ Fig: UEL Sizes: -inch(-mm)

SCREWED BONNET, INSIDE SCREW, NON RISING STEM, SCREWED ENDS.

Standards

. End to End: KITZ STANDARD . End Connection: JIS B0203 . Wall Thickness: KITZ STANDARD

## Specifications

10K CAST STAINLESS STEEL, GATE VALVES, SCREWED BONNET, INSIDE SCREW, NON RISING STEM, SCREWED ENDS.

End to End: KITZ STANDARD, End Connection: JIS B0203, Wall Tchickness: KITZ STANDARD, Test Standard: KITZ STANDARD, Sizes: inch(-mm), BODYMATERIAL :STAINLESS STEEL, BONNETMATERIAL :STAINLESS